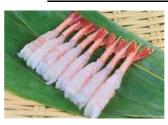

#### RAW VANNAMEI SUSHI

| ORIGIN  | VIETNAM    |
|---------|------------|
| BRAND   | MWF        |
| SIZE    | 2L~4L      |
| PACKING | 20PC×20P×2 |

We carefully select only vannamei raw materials with good freshness. It is characterized by the sweetness and umami unique to vannamei shrimp.