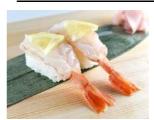

#### ARGENTINA RED SHRIMP SUSHI

Carefully selected fresh Argentinean red shrimp. It's a skin pack.