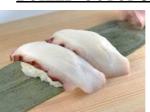

#### ARGENTINA RED SHRIMP SUSHI

Carefully selected fresh Argentinean red shrimp. It's a skin pack.