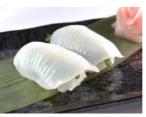

#### RAW VANNAMEI SUSHI

| ORIGIN  | VIETNAM    |
|---------|------------|
| BRAND   | MWF        |
| SIZE    | 2L~4L      |
| PACKING | 20PC×20P×2 |

We carefully select only vannamei raw materials with good freshness. It is characterized by the sweetness and umami unique to vannamei shrimp.