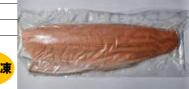

#### SEABASS FILLET SCALES OFF BELLY BONE OFF

| ORIGIN  | TAIWAN              |
|---------|---------------------|
| BRAND   | MWF                 |
| SIZE    | 400g-500g,500g-600g |
| PACKING | <b>10</b> kg        |

Sea bass carefully farmed in Taiwan is frozen with ice. After that, it is frozen by quick freezing, so it is very fresh.