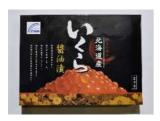

### SALMON ROE SOY SAUCE TASTE

| ORIGIN  | HOKKAIDO   |
|---------|------------|
| BRAND   | KITASHOKU  |
| SIZE    | 500 g      |
| PACKING | 500 g X20P |