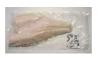

### **BOILED VANNAMEI SUSHI**

| ORIGIN  | THAILAND                                             |
|---------|------------------------------------------------------|
| BRAND   | MWF                                                  |
| SIZE    | 2L~7L                                                |
| PACKING | 20PC×20P×2B'DLS<br>(2L,3L,4L,5L)<br>20PC×30P (6L,7L) |

We carefully select only vannamei raw materials with good freshness.

It is characterized by the sweetness and umami unique to vannamei shrimp.