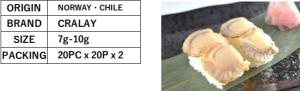

## **SEA URCHIN**

| ORIGIN  | CHILE        |
|---------|--------------|
| BRAND   | PACKER'S     |
| SIZE    | 1            |
| PACKING | 100 g X30PX2 |