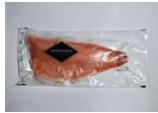

## SMOKED ATLANTIC SALMON SLICE

| ORIGIN | CHILE  |
|--------|--------|
| BRAND  | CRALAY |
| SIZE   | 500g   |

PACKING: 500 g x 20P