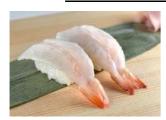

#### RAW VANNAMEI SUSHI

| ORIGIN  | VIETNAM    |
|---------|------------|
| BRAND   | MWF        |
| SIZE    | 2L~4L      |
| PACKING | 20PC×20P×2 |

We carefully select only vannamei raw materials with good freshness. It is characterized by the sweetness and umami unique to vannamei shrimp.