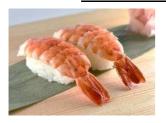

#### **BOILED BT SUSHI**

| ORIGIN  | VIETNAM        |
|---------|----------------|
| BRAND   | MWF            |
| SIZE    | 2L~7L          |
| PACKING | 20尾×30P×2合     |
|         | (2L,3L,4L,5L)  |
|         | 20尾×50P(6L,7L) |

We carefully select only fresh black tiger. It is characterized by its bright color, firm texture and thickness.