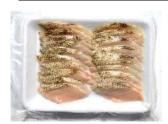

#### COLD WATER SHRIMP PTO

| ORIGIN  | SCANDINAVIA    |
|---------|----------------|
| BRAND   | MWF            |
| SIZE    | M-30 · 20 · 27 |
| PACKING | 30尾 x 15P x 2合 |

By using as little water as possible in processing, the drip after thawing is I am holding back. It is characterized by its stickiness and sweetness.