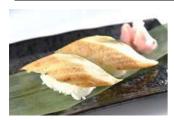

### ROASTED YELLOW EEL SLICE SUSHI

| ORIGIN  | CHINA          |
|---------|----------------|
| BRAND   | *              |
| SIZE    | 7 g            |
| PACKING | 20PC x 40P x 2 |

#### BOIL YELLOW EEL SLICE SUSHI

| ORIGIN  | CHINA        |
|---------|--------------|
| BRAND   | *            |
| SIZE    | 6 g          |
| PACKING | 20 x 40P x 2 |

#### BOIL YELLOW EEL SLICE SUSHI

| ORIGIN  | CHINA        |
|---------|--------------|
| BRAND   | *            |
| SIZE    | 6 g ,7 g     |
| PACKING | 20 x 40P x 2 |