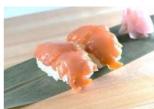

#### TROUT SALMON SLICE SUSHI

Beautifully colored trout Processed into sushi ingredients in Vietnam.

| ORIGIN  | NORWAY · TURKY  |
|---------|-----------------|
| BRAND   | CRALAY          |
| SIZE    | 7 g ,8 g        |
| PACKING | 20PCS x 20P x 3 |

#### TROUT SALMON BELLY SUSHI

| NORWAY · TURKY  |
|-----------------|
| CRALAY          |
| 7 g ,8 g        |
| 20PCS x 20P x 3 |
|                 |

It is a product that uses the fatty belly part as a sushi ingredient.