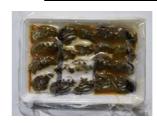

#### **BOILED MANTIS SHRIMP SUSHI**

| ORIGIN  | CHINA      |
|---------|------------|
| BRAND   | MWF        |
| SIZE    | 6g         |
| PACKING | 20PC×20P×2 |

It is a mantis shrimp with good freshness caught naturally.