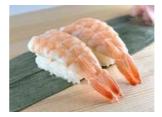

### **BOILED VANNAMEI SUSHI**

| ORIGIN  | THAILAND                                             |
|---------|------------------------------------------------------|
| BRAND   | MWF                                                  |
| SIZE    | 2L~7L                                                |
| PACKING | 20PC×20P×2B'DLS<br>(2L,3L,4L,5L)<br>20PC×30P (6L,7L) |

We carefully select only vannamei raw materials with good freshness.

It is characterized by the sweetness and umami unique to vannamei shrimp.