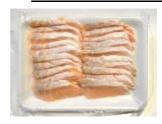

#### ROASTED ATLANTIC SALMON BELLY FLAPS SLICE

|        | _       |
|--------|---------|
| ORIGIN | VIETNAM |
| BRAND  | CRALAY  |
| SIZE   | 500 g   |

PACKING: 500 g X20P RM ORIGIN: DENMARKvor NORWAY

| 産地   |  |
|------|--|
| ブランド |  |
| サイズ  |  |