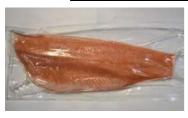

#### SEABASS FILLET SCALES OFF BELLY BONE OFF

| ORIGIN  | TAIWAN              |
|---------|---------------------|
| BRAND   | MWF                 |
| SIZE    | 400g-500g,500g-600g |
| PACKING | <b>10</b> kg        |

Sea bass carefully farmed in Taiwan is frozen with ice. After that, it is frozen by quick freezing, so it is very fresh.