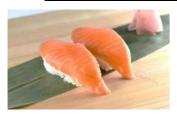

#### TROUT SALMON SLICE SUSHI

Beautifully colored trout Processed into sushi ingredients in Vietnam.

| ORIGIN  | NORWAY · TURKY  |
|---------|-----------------|
| BRAND   | CRALAY          |
| SIZE    | 7 g ,8 g        |
| PACKING | 20PCS x 20P x 3 |

#### TROUT SALMON BELLY SUSHI

| NORWAY · TURKY  |
|-----------------|
| CRALAY          |
| 7 g ,8 g        |
| 20PCS x 20P x 3 |
|                 |

It is a product that uses the fatty belly part as a sushi ingredient.