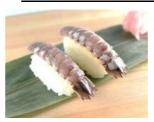

#### **BOILED BT SUSHI**

| ORIGIN  | VIETNAM        |
|---------|----------------|
| BRAND   | MWF            |
| SIZE    | 2L~7L          |
| PACKING | 20尾×30P×2合     |
|         | (2L,3L,4L,5L)  |
|         | 20尾×50P(6L,7L) |

We carefully select only fresh black tiger. It is characterized by its bright color, firm texture and thickness.