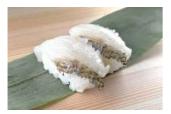

#### **BOILED BT SUSHI**

| ORIGIN  | VIETNAM        |
|---------|----------------|
| BRAND   | MWF            |
| SIZE    | 2L~7L          |
| PACKING | 20尾×30P×2合     |
|         | (2L,3L,4L,5L)  |
|         | 20尾×50P(6L,7L) |

We carefully select only fresh black tiger. It is characterized by its bright color, firm texture and thickness.