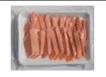

## ATLANTIC SALMON BELLY FLAP

| ORIGIN | NORWAY |
|--------|--------|
| BRAND  | CRALAY |
| SIZE   | 3cm+   |

自然解凍

PACKING: 10kg PACKING: 1kgX10P