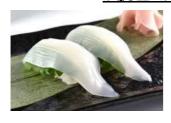

### **BOILED VANNAMEI SUSHI**

| ORIGIN  | THAILAND                                             |
|---------|------------------------------------------------------|
| BRAND   | MWF                                                  |
| SIZE    | 2L~7L                                                |
| PACKING | 20PC×20P×2B'DLS<br>(2L,3L,4L,5L)<br>20PC×30P (6L,7L) |

We carefully select only vannamei raw materials with good freshness.

It is characterized by the sweetness and umami unique to vannamei shrimp.