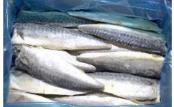

# SKIN ON HOKI FILLET

| ORIGIN  | NEWZEALAND        |
|---------|-------------------|
| BRAND   | AMALTAL/SEALOAD   |
| SIZE    | 8/12,12/16,16ozUP |
| PACKING | 6.8kgx3           |

Wild caught hoki from New Zealand are a deep water fish. It is mild in taste.