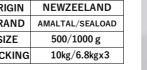

# SKIN ON HOKI FILLET

| ORIGIN  | NEWZEALAND        |
|---------|-------------------|
| BRAND   | AMALTAL/SEALOAD   |
| SIZE    | 8/12,12/16,16ozUP |
| PACKING | 6.8kgx3           |

Wild caught hoki from New Zealand are a deep water fish. It is mild in taste.