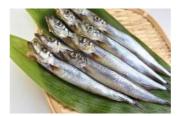

# SILAGO BUTUFLY CUT

Fresh raw material are prepared fully gutted, cutting Hiraki style. How about TENPURA?