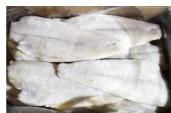

### SKINLESS GREENLAND HALIBUT FILLET

| ORIGIN  | SCANDINAVIA        |
|---------|--------------------|
| BRAND   | CRALAY             |
| SIZE    | 4/6 · 7/10 · 11/15 |
| PACKING | 5kgx2              |

Boiled or grilled is recommended. This product is skin on or skin off.