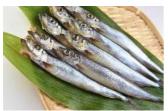

# SILAGO BUTUFLY CUT

Fresh raw material are prepared fully gutted, cutting Hiraki style. How about TENPURA?