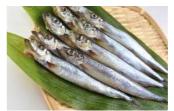

# SILAGO BUTUFLY CUT

Fresh raw material are prepared fully gutted, cutting Hiraki style. How about TENPURA?