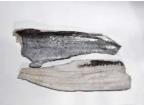

### SKINLESS GREENLAND HALIBUT FILLET

| ORIGIN  | SCANDINAVIA        |
|---------|--------------------|
| BRAND   | CRALAY             |
| SIZE    | 4/6 · 7/10 · 11/15 |
| PACKING | 5kgx2              |

Boiled or grilled is recommended. This product is skin on or skin off.