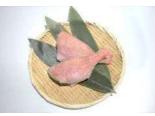

# **RED FISH PORTION**

Features is a beautifl red skin.

ORIGIN ATLANTIC / PACIFIC OCEAN BRAND CRALAY SIZE 30 · 50 · 60 · 70g 20PCx8px2 (30g) PACKING 10PCx10px2 (50 · 60 · 70g)

Red fish put on fat, so used for various dishes.

It features a beautifl red skin. Red fish put on fat, so used for various dishes.