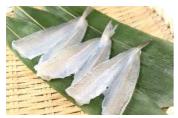

# SILAGO BUTUFLY CUT

Fresh raw material are prepared fully gutted, cutting Hiraki style. How about TENPURA?