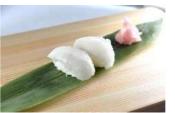

# **GREENLAND HALLIBUT FRILL**

| ORIGIN  | SCANDINAVIAN |
|---------|--------------|
| BRAND   | CRALAY       |
| SIZE    | M·L·2L       |
| PACKING | 1kgx6px2     |
|         |              |

寿司ネタにいかがでしょうか。解凍後そのままご使用いただけます。 Mサイズ:幅1.0~2.5cm Lサイズ:幅2.5~3.5cm 2Lサイズ:幅3.5cmUP